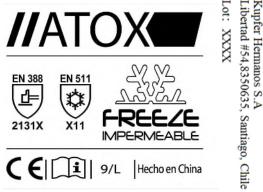

### Manufacturer : Kupfer Hermanos S.A Libertad #54,8350635, Santiago

1

Chile

#### Levels of performance / class of protection

« X » indicates that the glove has not been submitted to the test or the test method appears not to be suitable for the glove design or material. « 0 » indicates that the glove falls below the minimum performance level for the individual hazard.

| EN ISO 21420:2020     | -         |
|-----------------------|-----------|
| EN 388:2016 + A1:2018 | 2 1 3 1 X |
| EN 511:2006           | X 1 1     |

At the date of the certificate, the product is in compliance with Annex XVII of REACh regulation (n° 1907/2006 and revisions)