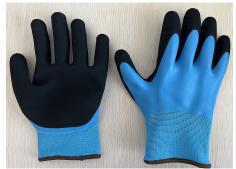

#### protective glove against mechanical risks, cold risks FREEZE IMPERMEABLE

15G nylon + 10G acrylic napping fully smooth latex + black sandy latex

Available sizes : Pictures :