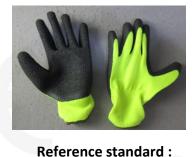

#### Manufacturer :

х

Kupfer Hermanos S.A Libertad #54,8350635,Santiago CHILF

Description PPE Type : Product reference : Article code : Glove description : Available sizes : Pictures :

## protective glove against mechanical risks L1101

10 gauge yellow shell black latex crinkle palm coated 6#XS 7#S 8#M 9#L 10#XL 11#XXL 12#XXXL

Size L/9

Hecho en China

Libertad #54, 8350635,Santiago CHILE LOT:XXXXXX