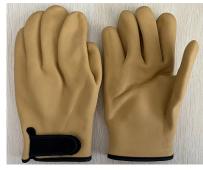

#### Certificate N° 0075/2095/162/05/23/0809

Issued by CTC, Notified Body N°0075, to the following model of personal protective equipment :

| Manufacturer :      | <b>Kupfer Hermanos S.A</b><br>Libertad #54,8350635, Santiago<br>Chile                                                                                                 |
|---------------------|-----------------------------------------------------------------------------------------------------------------------------------------------------------------------|
| <b>Description</b>  |                                                                                                                                                                       |
| PPE Type :          | protective glove against mechanical risks, thermal risks, cold<br>risks                                                                                               |
| Product reference : | FULL WARM                                                                                                                                                             |
| Article code :      | /                                                                                                                                                                     |
| Glove description : | 15G nylon + 10G black acrylic napping lining fully foam nitrile<br>on palm and cuff, velcro cuff                                                                      |
| Available sizes :   | 6/XS 7/S 8/M 9/L 10/XL 11/XXL 12/XXXL                                                                                                                                 |
| Pictures :          | Kupfer Hermanos S.A<br>Libertad #54,8350635, Santiago, Clile<br>Libertad #54,8350635, Santiago, Clile<br>1311X X1XXX X X2X<br>1311X X1XXX X X2X<br>9/L Hecho en China |