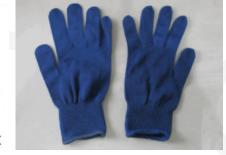

**Description** 

PPE Type: protective glove against mechanical risks

**Product reference:** SKIN-THERM

Article code : /

Glove description: Skin-Therm Gloves

Available sizes: 7/8-S/M, 9/10-L/XL

Pictures:

Kupfer Hermanos S.A Libertad #54,8350635, Santiago, Chile